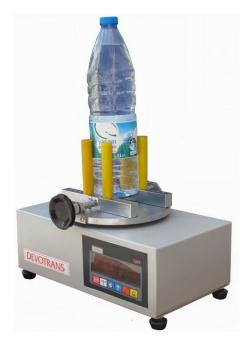

## **DVT TO S**

#### <u>DVT TO S</u>

- Bottle diameter range : 3-20 cm.
- Two different models, 1 N.m or 3 N.m according to cap opening force.
- Produced for, measurement of opening force of bottle and can.