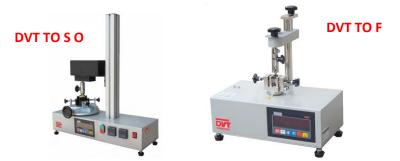

#### DVT TOS O

- Bottle manufacturers and users.
- Cover producers and users.
- Baby bottle, pacifier manufacturers.

#### DVT TO F

• Zipper manufacturers.

#### DVT TO S O

• Measures opening strength of the capby rotating the sample.

#### <u>DVT TO F</u>

- Can be used for zipper pull tab test.
- Angle of rotation indicator.

Devotrans reserves the right, to make changes to the brochure. Photographed models may not be the latest ones.